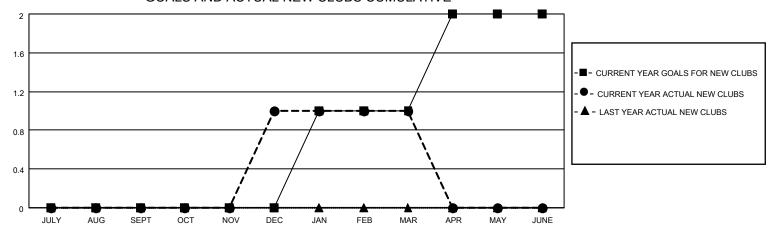

## MONTHLY MEMBERSHIP PROGRESS REPORT

LOCATION TEXAS District 2 X3 Results as of: 3/31/2023

| Clubs                 |               |           |               | Members               |                        |                         |                                                    |
|-----------------------|---------------|-----------|---------------|-----------------------|------------------------|-------------------------|----------------------------------------------------|
| RESULTS FOR 2022-2023 |               |           |               | RESULTS FOR 2022-2023 |                        |                         |                                                    |
| QUARTER               | NEW CLUB GOAL | NEW CLUBS | DROPPED CLUBS | QUARTER MEMI          | BER GROWTH NET<br>GOAL | MEMBER GROWTH<br>ACTUAL | DROPPED<br>MEMBERS ACTUAL<br>(including transfers) |
| JULY/AUG/SEPT         | 0             | 0         | 1             | JULY/AUG/SEPT         | 20                     | 44                      | 65                                                 |
| OCT/NOV/DEC           | 0             | 1         | 0             | OCT/NOV/DEC           | 10                     | 77                      | 56                                                 |
| JAN/FEB/MAR           | 1             | 0         | 0             | JAN/FEB/MAR           | 5                      | 31                      | 51                                                 |
| APR/MAY/JUNE          | 1             | 0         | 0             | APR/MAY/JUNE          | 5                      | 0                       | 0                                                  |

## GOALS AND ACTUAL NEW CLUBS CUMULATIVE

GOALS AND ACTUAL MEMBERS CUMULATIVE

| <b>-</b> | MEMBER | GROWTH | NET GOAL |
|----------|--------|--------|----------|
|          |        |        |          |