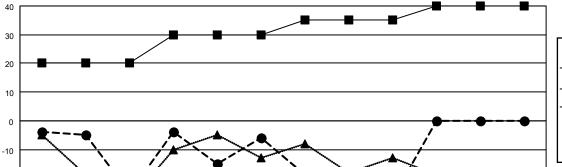

## GOALS AND ACTUAL NEW CLUBS CUMULATIVE

GOALS AND ACTUAL MEMBERS CUMULATIVE

| <b>-</b> | MEMBER | GROWTH | NET GOAL |
|----------|--------|--------|----------|
|          |        |        |          |

FEB

MAR

MAY

JUNE

-20

-30

JULY

AUG

SEPT

ОСТ

150

76